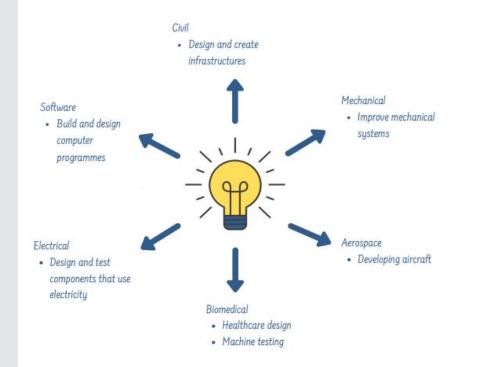

#### Work Experience Sector Guide

Engineering: applying the principles of science and maths to develop economical solutions to technical problems

#### Examples of possible placements

- Construction Sites
- Quantity Surveyor
- Aircraft Engineer
- Mechanic
- Builder's Assistant
- Electrician
- Manufacturing
- Design/CAD
- Architecture
- Planning
- Railways