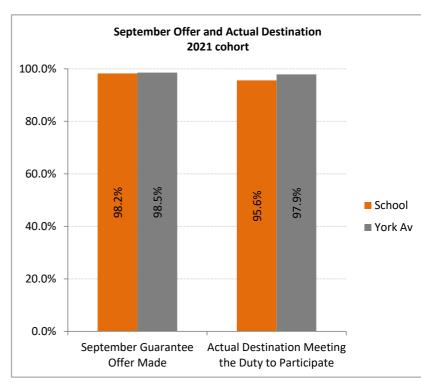

### SEPTEMBER GUARANTEE (Offer of Learning) - 2021 Year 11 Leavers

#### Vale of York Academy

| September Guarantee Category      | Sub Category                                        | Total | %     |
|-----------------------------------|-----------------------------------------------------|-------|-------|
| Offer Made                        | Education or training                               | 111   | 98.2% |
| Offer Widde                       | Re-engagement Activities                            | 0     | 0.0%  |
|                                   | Going into employment without training              | 2     | 1.8%  |
| Offer no appropriate at this time | Personal Circumstances prevent learning at the time | 0     | 0.0%  |
|                                   | Other Reason                                        | 0     | 0.0%  |
|                                   | Application awaiting outcome                        | 0     | 0.0%  |
| No offer made                     | No Appropriate Provision                            | 0     | 0.0%  |
|                                   | Considering options / not yet applied for learning  | 0     | 0.0%  |
|                                   | Unable to Contact - current address not known       | 0     | 0.0%  |
| No contact                        | Unable to Contact - other reason                    | 0     | 0.0%  |
|                                   | Guarantee status not recorded                       | 0     | 0.0%  |
|                                   | Total                                               | 113   |       |

| % Offer Made 98.2% |
|--------------------|
|--------------------|