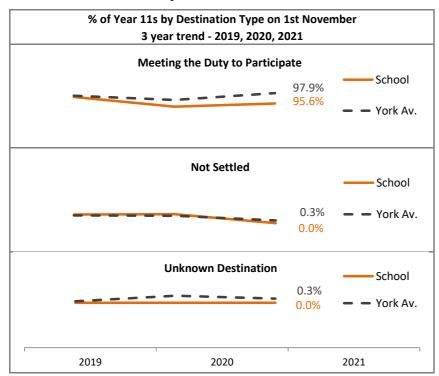

#### TREND DATA COMPARISON OF YEAR 11 LEAVERS IN 2019, 2020 AND 2021

#### Vale of York Academy

| Vale of York Academy                            | 2   | 2019   | 2   | 2020    | 2   | 2021    | 2   | 2019   | 2   | 020     | 2   | :021   | 2   | 2019    | 2   | 2020    | 21  | 021     |
|-------------------------------------------------|-----|--------|-----|---------|-----|---------|-----|--------|-----|---------|-----|--------|-----|---------|-----|---------|-----|---------|
|                                                 |     |        |     | MALE    |     |         |     |        |     | MALE    |     |        |     |         |     | OTAL    |     |         |
| Destination                                     | No. | %      | No. | %       | No. | %       | No. | %      | No. | %       | No. | %      | No. | %       | No. | %       | No. | %       |
| MEETING THE DUTY TO PARTICIPATE                 | 60  | 96.8%  | 32  | 88.9%   | 57  | 91.9%   | 38  | 97.4%  | 60  | 98.4%   | 51  | 100.0% | 98  | 97.0%   | 92  | 94.8%   | 108 | 95.6%   |
| Full Time Education                             | 57  | 91.9%  | 29  | 80.6%   | 53  | 85.5%   | 37  | 94.9%  | 59  | 96.7%   | 49  | 96.1%  | 94  | 93.1%   | 88  | 90.7%   | 102 | 90.3%   |
| Further Education College                       | 52  | 83.9%  | 22  | 61.1%   | 46  | 74.2%   | 33  | 84.6%  | 49  | 80.3%   | 43  | 84.3%  | 85  | 84.2%   | 71  | 73.2%   | 89  | 78.8%   |
| School Sixth Form                               | 5   | 8.1%   | 7   | 19.4%   | 7   | 11.3%   | 3   | 7.7%   | 10  | 16.4%   | 6   | 11.8%  | 8   | 7.9%    | 17  | 17.5%   | 13  | 11.5%   |
| Sixth Form College                              | 0   | 0.0%   | 0   | 0.0%    | 0   | 0.0%    | 0   | 0.0%   | 0   | 0.0%    | 0   | 0.0%   | 0   | 0.0%    | 0   | 0.0%    | 0   | 0.0%    |
| Other Post 16 Education                         | 0   | 0.0%   | 0   | 0.0%    | 0   | 0.0%    | 1   | 2.6%   | 0   | 0.0%    | 0   | 0.0%   | 1   | 1.0%    | 0   | 0.0%    | 0   | 0.0%    |
| Special Post-16 Institution                     | 0   | 0.0%   | 0   | 0.0%    | 0   | 0.0%    | 0   | 0.0%   | 0   | 0.0%    | 0   | 0.0%   | 0   | 0.0%    | 0   | 0.0%    | 0   | 0.0%    |
| Custodial Institution (Juvenile Offender)       | 0   | 0.0%   | 0   | 0.0%    | 0   | 0.0%    | 0   | 0.0%   | 0   | 0.0%    | 0   | 0.0%   | 0   | 0.0%    | 0   | 0.0%    | 0   | 0.0%    |
| Full Time Training                              | 0   | 0.0%   | 0   | 0.0%    | 0   | 0.0%    | 0   | 0.0%   | 0   | 0.0%    | 0   | 0.0%   | 0   | 0.0%    | 0   | 0.0%    | 0   | 0.0%    |
| EFA funded Work Based Learning                  | 0   | 0.0%   | 0   | 0.0%    | 0   | 0.0%    | 0   | 0.0%   | 0   | 0.0%    | 0   | 0.0%   | 0   | 0.0%    | 0   | 0.0%    | 0   | 0.0%    |
| Other Training (e.g. private training provider) | 0   | 0.0%   | 0   | 0.0%    | 0   | 0.0%    | 0   | 0.0%   | 0   | 0.0%    | 0   | 0.0%   | 0   | 0.0%    | 0   | 0.0%    | 0   | 0.0%    |
| Traineeship                                     | 0   | 0.0%   | 0   | 0.0%    | 0   | 0.0%    | 0   | 0.0%   | 0   | 0.0%    | 0   | 0.0%   | 0   | 0.0%    | 0   | 0.0%    | 0   | 0.0%    |
| Supported Internship                            | 0   | 0.0%   | 0   | 0.0%    | 0   | 0.0%    | 0   | 0.0%   | 0   | 0.0%    | 0   | 0.0%   | 0   | 0.0%    | 0   | 0.0%    | 0   | 0.0%    |
| Apprenticeship                                  | 2   | 3.2%   | 3   | 8.3%    | 4   | 6.5%    | 1   | 2.6%   | 1   | 1.6%    | 2   | 3.9%   | 3   | 3.0%    | 4   | 4.1%    | 6   | 5.3%    |
| Apprenticeship                                  | 2   | 3.2%   | 3   | 8.3%    | 4   | 6.5%    | 1   | 2.6%   | 1   | 1.6%    | 2   | 3.9%   | 3   | 3.0%    | 4   | 4.1%    | 6   | 5.3%    |
| Employment with study                           | 1   | 1.6%   | 0   | 0.0%    | 0   | 0.0%    | 0   | 0.0%   | 0   | 0.0%    | 0   | 0.0%   | 1   | 1.0%    | 0   | 0.0%    | 0   | 0.0%    |
| Full time employment with study                 | 1   | 1.6%   | 0   | 0.0%    | 0   | 0.0%    | 0   | 0.0%   | 0   | 0.0%    | 0   | 0.0%   | 1   | 1.0%    | 0   | 0.0%    | 0   | 0.0%    |
| Self-employment with study                      | 0   | 0.0%   | 0   | 0.0%    | 0   | 0.0%    | 0   | 0.0%   | 0   | 0.0%    | 0   | 0.0%   | 0   | 0.0%    | 0   | 0.0%    | 0   | 0.0%    |
| Work not for reward with study                  | 0   | 0.0%   | 0   | 0.0%    | 0   | 0.0%    | 0   | 0.0%   | 0   | 0.0%    | 0   | 0.0%   | 0   | 0.0%    | 0   | 0.0%    | 0   | 0.0%    |
| WORKING TOWARDS PARTICIPATION                   | 2   | 3.2%   | 2   | 5.6%    | 1   | 1.6%    | 0   | 0.0%   | 1   | 1.6%    | 0   | 0.0%   | 2   | 2.0%    | 3   | 3.1%    | 1   | 0.0%    |
| Re-engagement activities                        | 2   | 3.2%   | 1   | 2.8%    | 1   | 1.6%    | 0   | 0.0%   | 1   | 1.6%    | 0   | 0.0%   | 2   | 2.0%    | 2   | 2.1%    | 1   | 0.9%    |
| Start date agreed (RPA complaint)               | 0   | 0.0%   | 1 1 | 2.8%    | 0   | 0.0%    | 0   | 0.0%   | 0   | 0.0%    | 0   | 0.0%   | 0   | 0.0%    | 1   | 1.0%    | 0   | 0.9%    |
| TEMPORARY BREAK FROM LEARNING                   | 0   | 0.0%   | 0   | 0.0%    | 0   | 0.0%    | 0   | 0.0%   | 0   | 0.0%    | 0   | 0.0%   | 0   | 0.0%    | 0   | 0.0%    | 0   | 0.0%    |
|                                                 |     |        |     |         |     |         | _   |        |     |         | 0   |        | -   |         |     | 0.0%    |     | 0.0%    |
| Supporting family - teenage parents             | 0   | 0.0%   | 0   | 0.0%    | 0   | 0.0%    | 0   | 0.0%   | 0   | 0.0%    | 0   | 0.0%   | 0   | 0.0%    | 0   |         | 0   | 0.0%    |
| Illness                                         | 1   | 0.0%   | 1   | 0.0%    | 1   | 0.0%    | 1 - | 0.0%   |     | 0.0%    |     | 0.0%   |     | 0.0%    |     | 0.0%    |     |         |
| Pregnancy                                       | 0   | 0.0%   | 0   | 0.0%    | 0   | 0.0%    | 0   | 0.0%   | 0   | 0.0%    | 0   | 0.0%   | 0   | 0.0%    | 0   | 0.0%    | 0   | 0.0%    |
| NOT PARTICIPATING                               | 0   | 0.0%   | 2   | 5.6%    | 4   | 6.5%    | 1   | 2.6%   | 0   | 0.0%    | 0   | 0.0%   | 1   | 1.0%    | 2   | 2.1%    | 4   | 3.5%    |
| Employment without training                     | 0   | 0.0%   | 1   | 2.8%    | 4   | 6.5%    | 0   | 0.0%   | 0   | 0.0%    | 0   | 0.0%   | 0   | 0.0%    | 1   | 1.0%    | 4   | 3.5%    |
| Employment without training                     | 0   | 0.0%   | 0   | 0.0%    | 1   | 1.6%    | 0   | 0.0%   | 0   | 0.0%    | 0   | 0.0%   | 0   | 0.0%    | 0   | 0.0%    | 1   | 0.9%    |
| Employment with non-accredited training         | 0   | 0.0%   | 1   | 2.8%    | 3   | 4.8%    | 0   | 0.0%   | 0   | 0.0%    | 0   | 0.0%   | 0   | 0.0%    | 1   | 1.0%    | 3   | 2.7%    |
| Temporary employment                            | 0   | 0.0%   | 0   | 0.0%    | 0   | 0.0%    | 0   | 0.0%   | 0   | 0.0%    | 0   | 0.0%   | 0   | 0.0%    | 0   | 0.0%    | 0   | 0.0%    |
| Self-employment                                 | 0   | 0.0%   | 0   | 0.0%    | 0   | 0.0%    | 0   | 0.0%   | 0   | 0.0%    | 0   | 0.0%   | 0   | 0.0%    | 0   | 0.0%    | 0   | 0.0%    |
| Not Settled (active in the labour market)       | 0   | 0.0%   | 1   | 2.8%    | 0   | 0.0%    | 1   | 2.6%   | 0   | 0.0%    | 0   | 0.0%   | 1   | 1.0%    | 1   | 1.0%    | 0   | 0.0%    |
| Part time education                             | 0   | 0.0%   | 0   | 0.0%    | 0   | 0.0%    | 0   | 0.0%   | 0   | 0.0%    | 0   | 0.0%   | 0   | 0.0%    | 0   | 0.0%    | 0   | 0.0%    |
| Part time employment                            | 0   | 0.0%   | 0   | 0.0%    | 0   | 0.0%    | 0   | 0.0%   | 0   | 0.0%    | 0   | 0.0%   | 0   | 0.0%    | 0   | 0.0%    | 0   | 0.0%    |
| Start date agreed (other)                       | 0   | 0.0%   | 0   | 0.0%    | 0   | 0.0%    | 0   | 0.0%   | 0   | 0.0%    | 0   | 0.0%   | 0   | 0.0%    | 0   | 0.0%    | 0   | 0.0%    |
| Working not for reward                          | 0   | 0.0%   | 0   | 0.0%    | 0   | 0.0%    | 0   | 0.0%   | 0   | 0.0%    | 0   | 0.0%   | 0   | 0.0%    | 0   | 0.0%    | 0   | 0.0%    |
| Not ready for work or learning                  | 0   | 0.0%   | 0   | 0.0%    | 0   | 0.0%    | 0   | 0.0%   | 0   | 0.0%    | 0   | 0.0%   | 0   | 0.0%    | 0   | 0.0%    | 0   | 0.0%    |
| Seeking employment, education or training       | 0   | 0.0%   | 1   | 2.8%    | 0   | 0.0%    | 11  | 2.6%   | 0   | 0.0%    | 0   | 0.0%   | 1   | 1.0%    | 1   | 1.0%    | 0   | 0.0%    |
| Not Settled (not active in the labour market)   | 0   | 0.0%   | 0   | 0.0%    | 0   | 0.0%    | 0   | 0.0%   | 0   | 0.0%    | 0   | 0.0%   | 0   | 0.0%    | 0   | 0.0%    | 0   | 0.0%    |
| Not available - young carer                     | 0   | 0.0%   | 0   | 0.0%    | 0   | 0.0%    | 0   | 0.0%   | 0   | 0.0%    | 0   | 0.0%   | 0   | 0.0%    | 0   | 0.0%    | 0   | 0.0%    |
| Not available on religious grounds              | 0   | 0.0%   | 0   | 0.0%    | 0   | 0.0%    | 0   | 0.0%   | 0   | 0.0%    | 0   | 0.0%   | 0   | 0.0%    | 0   | 0.0%    | 0   | 0.0%    |
| Unlikely ever to be economically active         | 0   | 0.0%   | 0   | 0.0%    | 0   | 0.0%    | 0   | 0.0%   | 0   | 0.0%    | 0   | 0.0%   | 0   | 0.0%    | 0   | 0.0%    | 0   | 0.0%    |
| Not available - other reason                    | 0   | 0.0%   | 0   | 0.0%    | 0   | 0.0%    | 0   | 0.0%   | 0   | 0.0%    | 0   | 0.0%   | 0   | 0.0%    | 0   | 0.0%    | 0   | 0.0%    |
| Currently activity not established              | 0   | 0.0%   | 0   | 0.0%    | 0   | 0.0%    | 0   | 0.0%   | 0   | 0.0%    | 0   | 0.0%   | 0   | 0.0%    | 0   | 0.0%    | 0   | 0.0%    |
| Current situation not known                     | 0   | 0.0%   | 0   | 0.0%    | 0   | 0.0%    | 0   | 0.0%   | 0   | 0.0%    | 0   | 0.0%   | 0   | 0.0%    | 0   | 0.0%    | 0   | 0.0%    |
| Cannot be contacted - no current address        | 0   | 0.0%   | 0   | 0.0%    | 0   | 0.0%    | 0   | 0.0%   | 0   | 0.0%    | 0   | 0.0%   | 0   | 0.0%    | 0   | 0.0%    | 0   | 0.0%    |
| Refused to disclose activity                    | 0   | 0.0%   | 0   | 0.0%    | 0   | 0.0%    | 0   | 0.0%   | 0   | 0.0%    | 0   | 0.0%   | 0   | 0.0%    | 0   | 0.0%    | 0   | 0.0%    |
| OTHER                                           | 0   | 0.0%   | 0   | 0.0%    | 0   | 0.0%    | 0   | 0.0%   | 0   | 0.0%    | 0   | 0.0%   | 0   | 0.0%    | 0   | 0.0%    | 0   | 0.0%    |
| Custodial Sentence (Young Offender)             | 0   | 0.0%   | 0   | 0.0%    | 0   | 0.0%    | 0   | 0.0%   | 0   | 0.0%    | 0   | 0.0%   | 0   | 0.0%    | 0   | 0.0%    | 0   | 0.0%    |
| Survey - TOTAL                                  | 62  | 100.0% | 36  | 100.0%  | 62  | 100.0%  | 39  | 100.0% | 61  | 100.0%  | 51  | 100.0% | 101 | 100.0%  | 97  | 100.0%  | 113 | 100.0%  |
| Survey - TOTAL                                  | 02  | 100.0% | 30  | 100.076 | 02  | 100.076 | 39  | 100.0% | 01  | 100.076 | 31  | 100.0% | 101 | 100.076 | 91  | 100.076 | 113 | 100.076 |